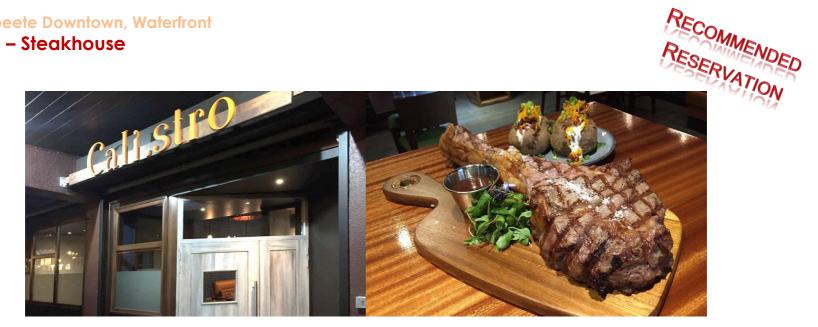

Tahiti Papeete Downtown, Waterfront Cali.stro – Steakhouse

Located in the city center on the seafront, facing the marina of Papeete. Indoor air conditioned room. Modern and elegant decoration, bistro-chic atmosphere. Colorful cocktails, grilled meats, salads and desserts ... all dishes are very rich from starter to dessert!

LOCATED: PAPEETE DOWNTOWN, ABOUT 15MIN FROM THE AIRPORT, 20MIN FROM THE INTERCONTINENTAL, 30MIN FROM THE MANAVA SUITE RESORT, 40MIN FROM THE TAHITI IA ORA (EX LE MERIDIEN), 30MIN FROM THE TAHITI PEARL.