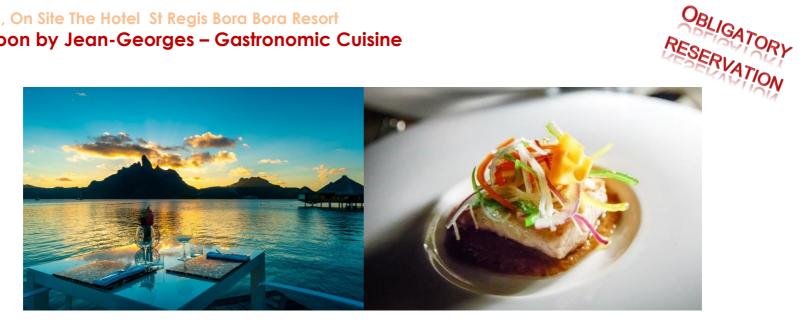

Bora Bora, On Site The Hotel St Regis Bora Bora Resort The Lagoon by Jean-Georges – Gastronomic Cuisine

Located on the motu of St. Regis Bora Bora Resort, this waterfront restaurant offers breathtaking views of the main island and Mount Otemanu. Contemporary atmosphere, glass floor over the lagoon and its sharks. Fusion cuisine with Asian influences, established by Chef Jean-Georges Vongerichten.

LOCATED: MOTU OMEE, FACING THE OTEMANU MOUNT

PHONE: (689) 40 60 78 88

- OPEN: OUTSIDE CLIENTS ACCEPTED ACCORDING TO HOTEL OCCUPANCY, RESERVATION REQUIRED. FOR DINNER ONLY, EVERYDAY EXCEPT WEDNESDAY (18H00 – 22H30). RESORT DINING DRESS CODE REQUIRED.
- RATES: RANGE FROM 25€ TO 60€
- HTTPS://WWW.MARRIOTT.FR/HOTELS/HOTEL-INFORMATION/RESTAURANT/BOBXR-THE-ST-REGIS-BORA-BORA-RESORT/ WEB: