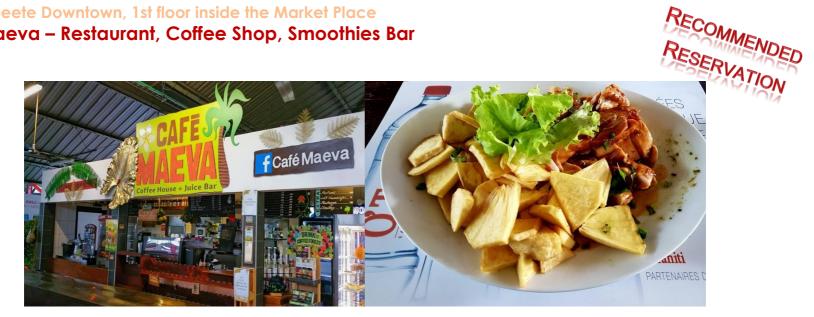

# Tahiti Papeete Downtown, 1st floor inside the Market Place Café Maeva – Restaurant, Coffee Shop, Smoothies Bar

Located at the 1st floor of the Papeete Market Place. 100% local atmosphere! Ideal for a stopover during your shooping in town. Free WIFI. Modern and hearty local cuisine with fish, meats, fries of 'uru (breadfruit), sweet potatoes, smoothines etc ...

LOCATED: PAPEETE DOWNTOWN, AT ABOUT 15MIN FROM THE AIRPORT, 20MIN FROM THE 'INTERCONTINENTAL, 30MIN FROM THE MANAVA SUITE RESORT, 40MIN FROM THE TAHITI IA ORA (EX LE MERIDIEN), 30MIN FROM THE TAHITI PEARL.