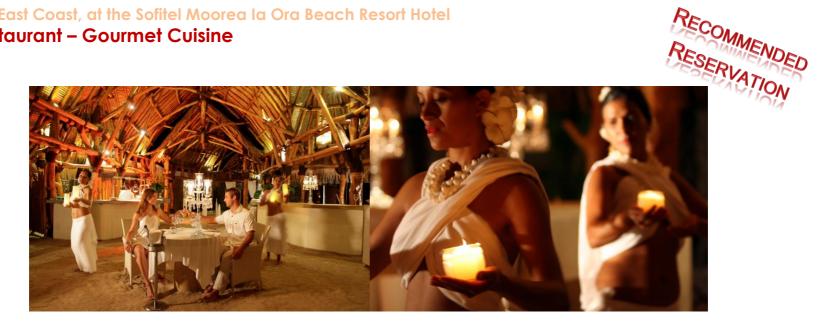

Located on the beach of Sofitel Moorea Ia Ora Beach Resort Hotel 4 \*, under a beautiful Fare Potee made of Kahaia wood and pandanus. Romantic atmosphere in this elegant and exotic setting. Do not miss the ritual of candles, ultimate romantic moment! Gourmet French and world cuisine. Fine wine.

- LOCATED: IN MAHAREPA, ABOUT 10MIN FROM THE AIRPORT AND THE FERRY DOCK DE L'AÉROPORT ET DU QUAI DES FERRIES, 10 MIN FROM THE MANAVA BEACH, 20MIN FROM THE HILTON AND 40MIN FROM THE NTERCONTINENTAL, 45MIN FROM THE HIBISCUS AND LES TIPANIERS.
- PHONE: (689) 40 55 12 12
- OPFN: FOR DINNER ONLY (19H30 – 22H00) EVERY DAY EXCEPT WEDNESDAY, SUNDAY IN HIGH SEASON, ACCORDING TO THE OCCUPANCY OF THE HOTEL IN THE LOW SEASON.
- RATES: RANGE FROM 75€ TO 126€
- WEB: HTTP://WWW.SOFITEL-MOOREA-IAORA.COM/FR/RESTAURANT-K.HTML