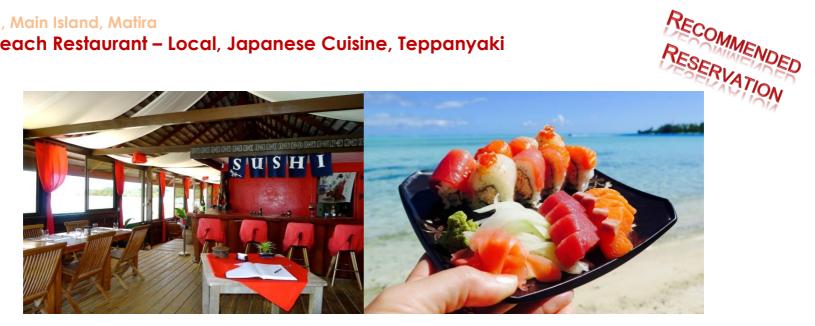

# Bora Bora, Main Island, Matira Matira Beach Restaurant – Local, Japanese Cuisine, Teppanyaki

Located on the beautiful Matira Beach. Indoor room and terrace. Relaxed atmosphere. Suitable for dinners as a couple or with friends. Enjoy the delicate cuisine of the Chief Tuaiva, true ambassador of Tahitian cuisine and master of sushi art.

LOCATED: AT ABOUT 20MIN FROM THE VAITAPE DOCK, 5MIN FROM MATIRA HOTELS, 15MIN FROM THE ST REGIS LAND BASE, 35MIN FROM THE BORA PEARL LAND BASE.

PHONE: (689) 87 79 47 04

OPEN: FROM WEDNESDAY TO SATURDAY, FOR LUNCH (11H30 – 14H00), FOR DINNER (18H30 – 21H00)

RANGE FROM 13€ TO 50€ RATES:

f MATIRA BEACH RESTAURANT

Bora Bora, On Site the Hotel Maitai Polynesia Fare Tama'a Maitai – Burgers, Salads, Grill...

Traditional Fare Potee located on the beach of Maitai Polynesia Bora Bora. Peaceful & Friendly atmosphere. Light meals, salads, pizzas, hamburgers, fresh fish, pasta, grills and special dishes in the evening.