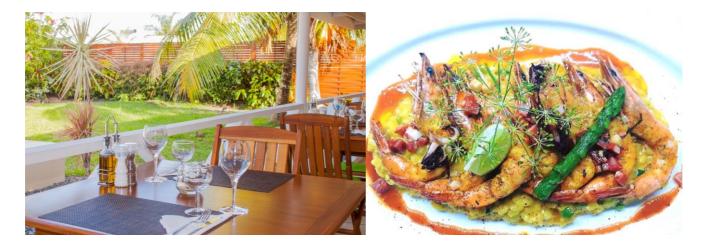

# LIST OF RECOMMENDED RESTAURANTS SOCIETY ISLANDS

Update: 21/03/2022

Tahiti WEST COAST, on site Hotel InterContinental Resort Tahiti Le Lotus Restaurant – Gastronomic Cuisine

The stilt restaurant Le Lotus is located in the most quiet and romantic part of the hotel Intercontinental Resort Tahiti \*\*\*\*. Polynesian chic atmosphere in a wood and pandanus decor, panoramic view on Moorea and beautiful sunsets. Gastronomic menus inspired by great stared chefs, selection of fine wines.

LOCATED: PK 7,5, ABOUT 15MIN AWAY FROM PAPEETE DOWNTOWN, 20MIN FROM TAHITI IA ORA (EX LE MERIDIEN), 15MIN MANAVA SUITE **RESORT, 30MIN FROM TAHITI PEARL** 

- PHONE: (689) 40 86 51 25
- EVERYDAY FOR LUNCH (12H00 14H00) & DINNER (18H30 21H30). RESERVATION RECOMMENDED OPEN:
- RATES: MENUS RANGE FROM 72€ TO 103€/PERS, A LA CARTE DISHES FROM 23€ TO 50€
- WFB: https://tahiti.intercontinental.com/le-lotus-restaurant