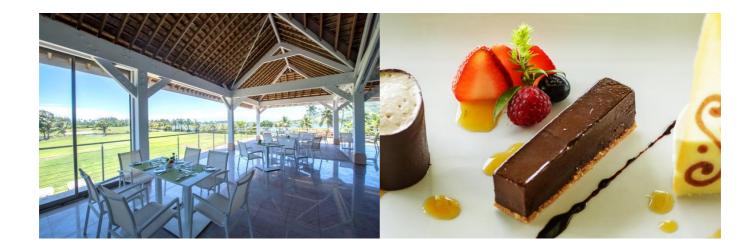

# Moorea East Coast, Green Pearl Restaurant – French Cuisine

Located within the grounds of the Golf, this restaurant offers a panoramic view of the course, its lakes, and the sea in the distance. Pleasant and fresh setting in a relaxed atmosphere. Creative fine cuisine, with local and French flavors, at very sweet prices.

- LOCATED: ON SITE THE GREEN PEARL GOLF IN TEMAE. AT ABOUT 5 MIN FROM THE SOFITEL AND THE AIRPORT, 10MIN FROM THE MANAVA BEACH, 15MIN FROM FERRIES WHALE, 25MIN FROM THE HILTON, 35MIN FROM THE INTERCONTINENTAL, 40MIN FROM THE HIBISCUS AND LES TIPANIERS.
- PHONE: (689) 40 56 26 70
- OPEN: WEDNESDAY, THURSDAY, SUNDAY FOR LUNCH (11:30-15:00), FRIDAY & SATURDAY FOR DINNER (18:00-21:00). BAR OPEN WEDNESDAY, THURSDAY, SUNDAY (9:30-16:00), FRIDAY & SATURDAY (09:30-21:30)
- RATES: RANGE FROM 14€ TO 50€, TOURIST MENU FOR 38€/PERS
- WEB: <u>HTTPS://GREENPEARL.GOLF/FR/LE-GREEN-PEARL-RESTAURANT/</u>