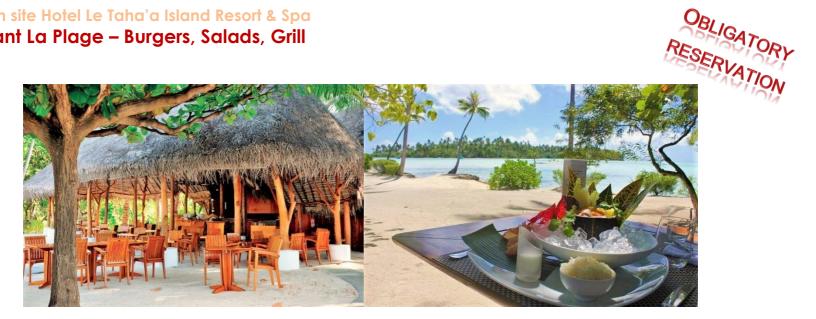

Tahaa, On site Hotel Le Taha'a Island Resort & Spa Restaurant La Plage – Burgers, Salads, Grill

Open-air restaurant located on the beach of the magnificent Tahaa Island Resort & Spa, accessible only by boat. Chic casual atmosphere, have lunch in the sand.

Fresh and colorful salads, tasty fish and grilled meats, sashimi without forgetting the inevitable "raw fish" in tahitienne.

IN SEASIDE, ON THE PRIVATE MOTU TAU TAU, FACING THE ISLAND OF TAHAA. LOCATED:

- PHONE: (689) 40 60 84 00
- OPEN: FOR LUNCH (12H00 - 15H00). EXTERNAL CUSTOMERS ACCEPTED ACCORDING TO THE OCCUPANCY OF THE HOTEL AND ON **RESERVATION ONLY.**
- RATES: RANGE FROM 20€ TO 30€
- WEB: HTTP://WWW.LETAHAA.COM/TAHAA-FOOD/TAHAA-RESTAURANT-PLAGE.ASP