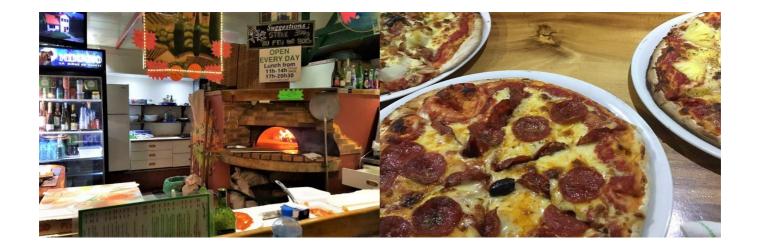

# Tahiti West Coast, Taina Marina La Casa Bianca – Bistro, Pizzas, Italian cuisine

Located in the heart of the Taina Marina, west coast, with an indoor restaurant part and a bar/lounge spot in the garden facing boats. Trattoria Style with a family and relaxed atmosphere. Live music on Friday & Saturday. Italian specialties, pizzas & pastas. Beers brewed by a local artisan. Wide choice of cocktails.

- LOCATED: PK 9, PUNAAUIA, MARINA TAINA. ABOUT 5MIN FROM INTERCONTINENTAL AND MANAVA SUITE RESORT, 15MIN FROM TAHITI IA ORA (EX LE MERIDIEN), 15MIN FROM THE AIRPORT, 20MIN FROM DOWNTOWN PAPEETE, 40MIN FROM TAHITI PEARL
- PHONE: (689) 40 43 91 35
- OPEN: OPEN EVERY DAY FOR LUNCH (11H30 14H00) AND FOR DINNER (17H30 22H00; 17H30 22H30 FRI-SAT) THE "DINGHY DOCK" LOUNGE BAR IS OPEN ALL DAY FROM 10H00 - 23H00; 10H00-MIDNIGHT FRI-SAT) HAPPY HOUR ON DRAFT BEER EVERYDAY 17H00 - 18H00 / LIVE MUSIC EVERY THURSDAY, SATURDAY, SUNDAY
- RATE: RANGE FROM 20€ TO 30€; 3-COURSE MENU AT 33€/PERS INCLUDING A GLASS OF DRAFT BEER
- WEB: <u>HTTP://WWW.CASABIANCA-TAHITI.COM/</u>