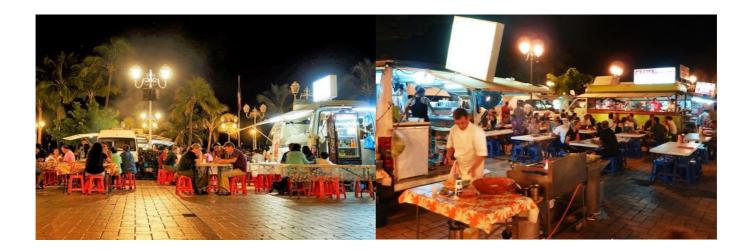

#### Tahiti Papeete Center, Waterfront Les Roulottes de Vaiete, Must do !

The Roulottes begin to set up at 18:00 at the Vaiete square of Papeete, along the quay. Frequented by locals and visitors, typical and economical, they are a real institution! Local cuisine, Chinese food, grilled meat, sushi, crepe, pizza, hamburgers etc