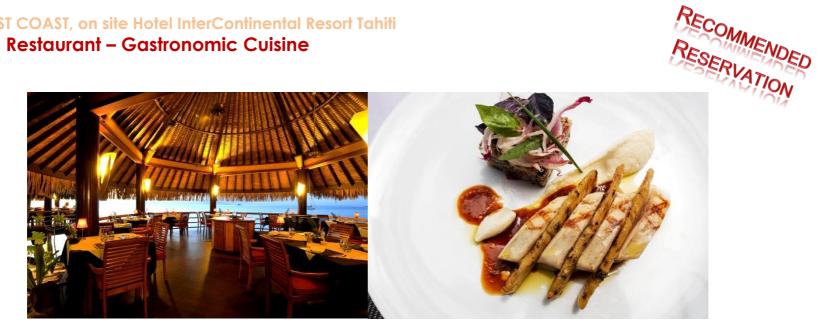

# LIST OF RECOMMENDED RESTAURANTS SOCIETY ISLANDS

Update: 21/03/2022

Tahiti WEST COAST, on site Hotel InterContinental Resort Tahiti Le Lotus Restaurant – Gastronomic Cuisine

The stilt restaurant Le Lotus is located in the most quiet and romantic part of the hotel Intercontinental Resort Tahiti \*\*\*\*. Polynesian chic atmosphere in a wood and pandanus decor, panoramic view on Moorea and beautiful sunsets. Gastronomic menus inspired by great stared chefs, selection of fine wines.

LOCATED: PK 7,5, ABOUT 15MIN AWAY FROM PAPEETE DOWNTOWN, 20MIN FROM TAHITI IA ORA (EX LE MERIDIEN), 15MIN MANAVA SUITE **RESORT, 30MIN FROM TAHITI PEARL** 

- PHONE: (689) 40 86 51 25
- EVERYDAY FOR LUNCH (12H00 14H00) & DINNER (18H30 21H30). RESERVATION RECOMMENDED OPEN:
- RATES: MENUS RANGE FROM 72€ TO 103€/PERS, A LA CARTE DISHES FROM 23€ TO 50€
- WFB: https://tahiti.intercontinental.com/le-lotus-restaurant