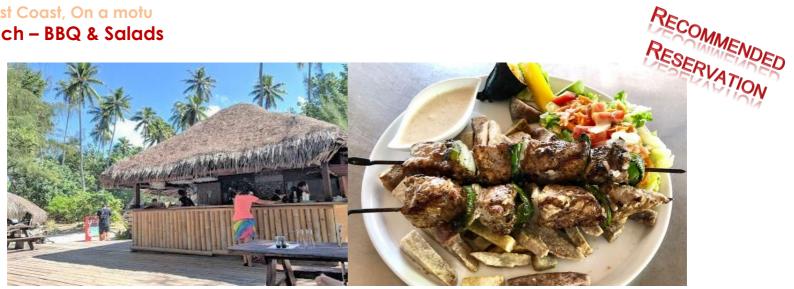

# Moorea West Coast. On a motu Coco Beach – BBQ & Salads

Located on a motu a few minutes boat ride from the main island - Transfers provided. Beautiful white sand beach, turquoise lagoon. It is the perfect place for an outdoor lunch with a magnificent view of the lagoon. Tuna tartare, raw fish with coconut milk, shrimp, grilled meat, burgers ...

- LOCATED: TIAHURA. AT ABOUT45MIN FROM FERRY DOCK, THE AIRPORT OR THE SOFITEL, 40MIN FROM THE MANAVA BEACH, 25MIN FROM THE HILTON. LESS THAN 5MIN FROM THE INTERCONTINENTAL OR FROM THE L'HIBISCUS, 5MIN FROM THE LES TIPANIERS. PHONE: (689) 87 72 57 26
- OPEN: WEDNESDAY TO SUNDAY FOR LUNCH ONLY. SHUTTLES FROM 10H00 TO 12H30 (DEPARTURE EVERY 30MIN). ABOUT 4€ ROUND TRIP PER PERSON, FREE FOR CHILDREN UNDER 12, LAND BASE LOCATED ONLY A FEW MINUTES FROM INTERCONTINENTAL HOTEL. PICK-UP ALSO AVAILABLE FROM INTERCONTINENTAL AND LES TIPANIERS. RESERVATION RECOMMENDED. THE TERRESTRIAL BASE IS LOCATED ONLY A FEW MINUTES FROM INTERCONTINENTAL, PICK-UP AVAILABLE FROM THE INTERCONTINENTAL AND FROM THE LES TIPANIERS.
- RATES: RANGE FROM 16€ TO 28€
- f COCOBEACH MOOREA