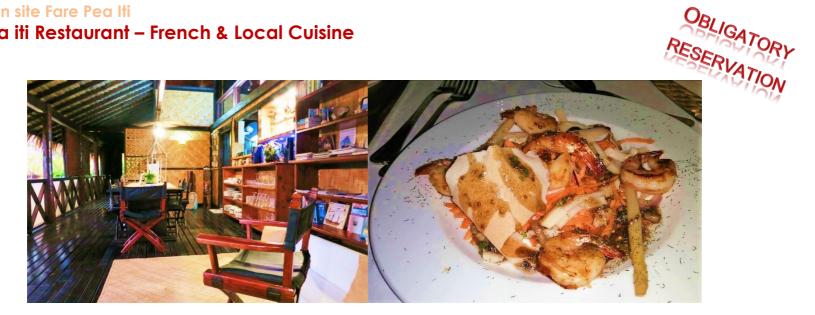

# Tahaa. On site Fare Pea Iti Fare Pea iti Restaurant – French & Local Cuisine

Located in the north of the island, in a garden with a swimming pool, a small room with few tables only. Muffled atmosphere, very intimate. Casual dress in the afternoon; a dressier outfit is desired in the evening. Tables elegantly decorated. Fine local and international cuisine based exclusively on fresh products and homemade dishes.

LOCATED: AT ABOUT 1 KM FROM THE PATIO VILLAGE

PHONE: (689) 87 76 98 55

OPEN: EVERYDAY FOR LUNCH (11H00 – 14H00), FOR DINNER (19H00 – 21H00).

RATES: MENU 2 DISHES FROM 34 € / PERS, MENU 3 DISHES 48 € / PERS

WEB: HTTP://WWW.FAREPEAITI.PF/RESTAURATION/