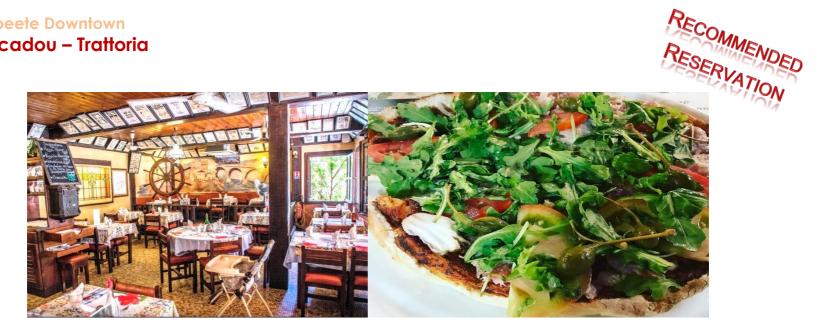

#### Tahiti Papeete Downtown Lou Pescadou – Trattoria

This family-run house with Tehani the Pizzaiolo Chef is one of the historical restaurants of the city. Wood-fired oven, fresh products of quality ... You will taste the best pizzas of Tahiti! Taste the special pizzas of the house: the "Mario" with raw ham and arugula salad or the "Pescadou" with fresh raw tuna ... and many other specialties

LOCATED: IN THE CITY CENTER OF PAPEETE, BEHIND AIR FRANCE, ABOUT 15 MIN FROM THE AIRPORT, 20MIN FROM INTERCONTINENTAL, 30MIN FROM MANAVA SUITE RESORT, 40MIN FROM TAHITI IA ORA (EX LE MERIDIEN), 30MIN FROM TAHITI PEARL. PHONE: (689) 40 43 74 26 OPFN: THURSDAY TO SATURDAY FOR LUNCH (11H00 – 14H00) & FOR DINNER (18H30 – 21H30). RATES: RANGE FROM 11€ TO 24€ f LOU PESCADOU