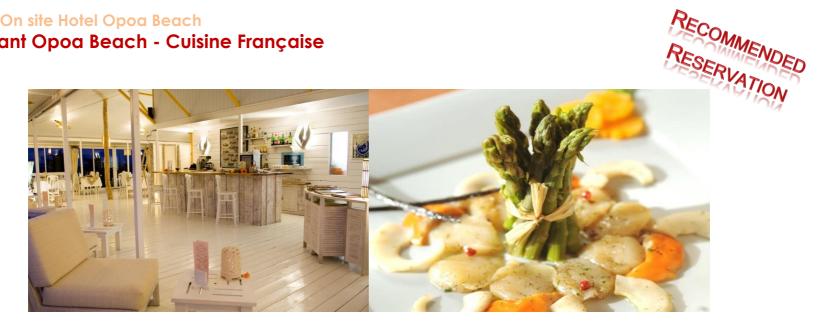

# Raiatea, On site Hotel Opoa Beach **Restaurant Opoa Beach - Cuisine Française**

Nice and famous restaurant located at about 45 minutes from the center of Uturoa, lagoon side. Chic and friendly atmosphere. Fine and creative cuisine based on fresh seasonal products. Selection of arranged rums.Cocktails.

LOCATED: AT ABOUT 40MIN FROM THE AIRPORT, 45MIN FROM THE UTUROA FERRY DOCK

- PHONE: (689) 40 60 05 10
- OPEN: EVERYDAY FOR LUNCH (12H00 - 14H00) AND FOR DINNER (19H00 - 21H00).
- RATES: RANGE FROM 18€ TO 68€
- WEB: HTTP://WWW.HOTEL-RAIATEA.COM/FR/RESTAURANT.HTML