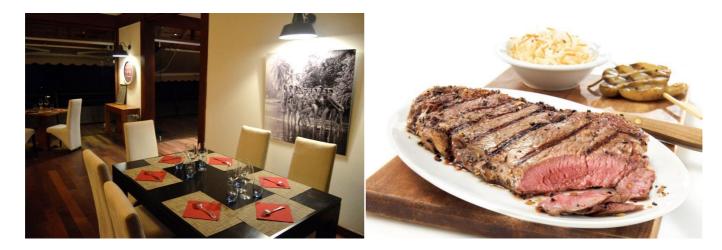

Tahiti Papeete Downtown, Waterfront Cali.stro – Steakhouse

Located in the city center on the seafront, facing the marina of Papeete. Indoor air conditioned room. Modern and elegant decoration, bistro-chic atmosphere. Colorful cocktails, grilled meats, salads and desserts ... all dishes are very rich from starter to dessert!