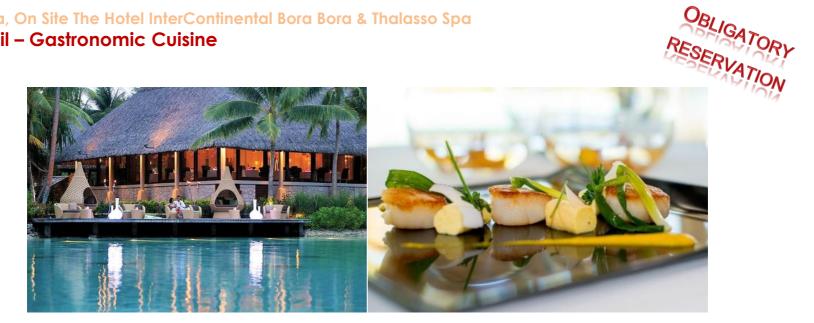

Informations données à titre indicatif, les tarifs et horaires peuvent changer sans préavis

Bora Bora, On Site The Hotel InterContinental Bora Bora & Thalasso Spa Le Corail – Gastronomic Cuisine

Located on the motu of the Intercontinental Bora Bora Hotel & Thalasso Spa, in the inner lagoon, this restaurant is only accessible by boat. Elegant frame, clever Oceanian-contemporary mix, with dim lights on the tables. Outdoor terrace for aperitif. Gourmet French cuisine, accompanied by great wines at your convenience.

#### LOCATED: MOTU PITI A'AU, WITH A VIEW ON OTEMANU MOUNT

PHONE: (689) 40 60 76 00

- OPEN: FOR DINNER ONLY (18H30 - 21H30). EXTERNAL CUSTOMERS ACCEPTED ACCORDING TO THE OCCUPANCY OF THE HOTEL AND ON RESERVATION ONLY. CORRECT OUTFIT REQUIRED. ANNUAL CLOSURE BETWEEN JANUARY AND FEBRUARY.
- RATES: A LA CARTE DISHES RANGE FROM 30€ TO 46€, MENUS RANGE FROM 85€ TO 118€
- WEB: HTTPS://THALASSO.INTERCONTINENTAL.COM/FR/LE-CORAIL-RESTAURANT