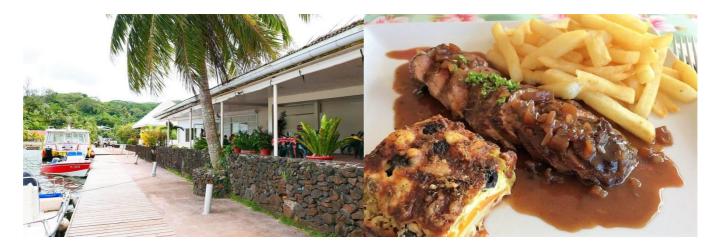

# Tahaa, Main Island Tahaa Maitai – French Cuisine

Located on the main island of Tahaa, in Haamene Bay. Indoor room and covered terrace. Relaxed atmosphere. A good place to remember on Tahaa! Traditional French Cuisine: roasted quail, foie gras, duck with orange.

LOCATED: HAAMENE BAY, LAGOON SIDE

- PHONE: (689) 40 65 70 85
- OPEN: TUESDAY-FRIDAY (09H00 14H00); SATURDAY (18H45 22H00); SUNDAY (11H30 14H00).
- RATES: RANGE FROM 16€ TO 25€
- WEB: <u>HTTPS://WWW.FACEBOOK.COM/RESTAURANT.TAHAAMAITAI</u>