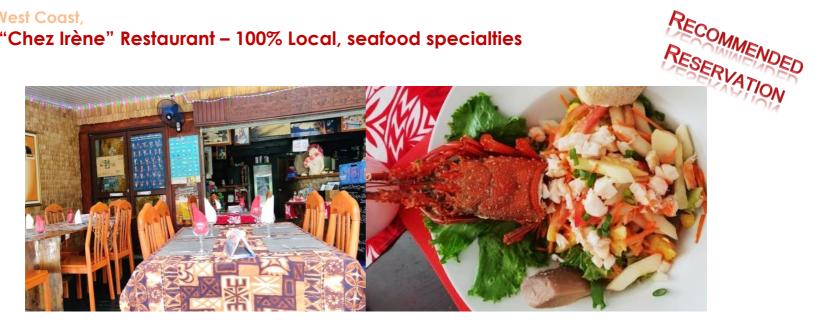

# Moorea West Coast. Tiahura "Chez Irène" Restaurant – 100% Local, seafood specialties

Restaurant of excellent reputation located between the Hotel Les Tipaniers and the Haapiti shopping village. 100% local setting with a casual and friendly atmosphere. Hearty and delicious dishes of fresh fish, seafood and local accompaniments. To taste absolutely: the coconut crab!