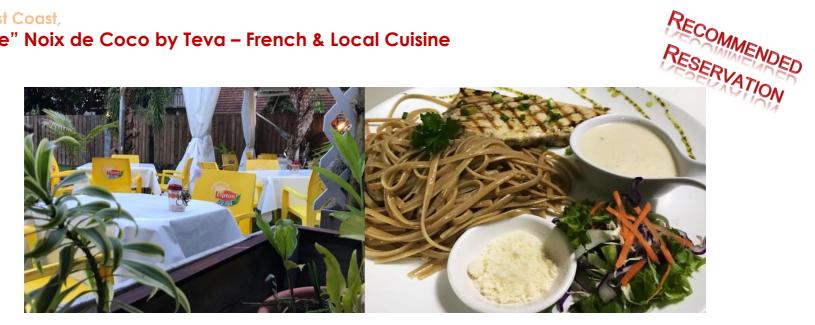

# Tahiti West Coast. "Roulotte" Noix de Coco by Teva – French & Local Cuisine

Small restaurant located on the lagoon side, dine outdoors in a peaceful courtyard.. Come and soak up the typical atmosphere of local "roulottes". Chef Teva offers good dishes that showcase local products with a careful presentation and for very reasonable prices.

- LOCATED: PK 12, PUNAAUIA, SEASIDE. ABOUT 10MIN FROM MANAVA SUITE, 15MIN FROM TAHITI IA ORA (EX LE MERIDIEN), 20MIN FROM INTERCONTINENTAL, 25MIN FROM AIRPORT, 30MIN FROM DOWNTOWN PAPEETE, 40MIN FROM TAHITI PEARL.
- (689) 87 79 29 89 PHONE:
- OPFN: FOR DINNER ONLY/ SUNDAY TO THURSDAYI (18H00 – 21H30), FRIDAY AND SATURDAY(18H00 – 22H00)
- RATE : RANGE FROM 19€ TO 32€
- f ROULOTTE NOIX DE COCO BY TEVA