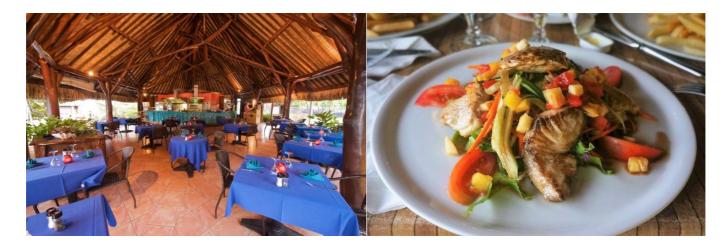

# LIST OF RECOMMENDED RESTAURANTS SOCIETY ISLANDS

Update: 21/03/2022

Tahiti WEST COAST, on site Hotel InterContinental Resort Tahiti Le Lotus Restaurant – Gastronomic Cuisine

The stilt restaurant Le Lotus is located in the most quiet and romantic part of the hotel Intercontinental Resort Tahiti \*\*\*\*. Polynesian chic atmosphere in a wood and pandanus decor, panoramic view on Moorea and beautiful sunsets. Gastronomic menus inspired by great stared chefs, selection of fine wines.

LOCATED: PK 7,5, ABOUT 15MIN AWAY FROM PAPEETE DOWNTOWN, 20MIN FROM TAHITI IA ORA (EX LE MERIDIEN), 15MIN MANAVA SUITE **RESORT, 30MIN FROM TAHITI PEARL** 

- PHONE: (689) 40 86 51 25
- EVERYDAY FOR LUNCH (12H00 14H00) & DINNER (18H30 21H30). RESERVATION RECOMMENDED OPEN:
- RATES: MENUS RANGE FROM 72€ TO 103€/PERS, A LA CARTE DISHES FROM 23€ TO 50€
- WFB: https://tahiti.intercontinental.com/le-lotus-restaurant