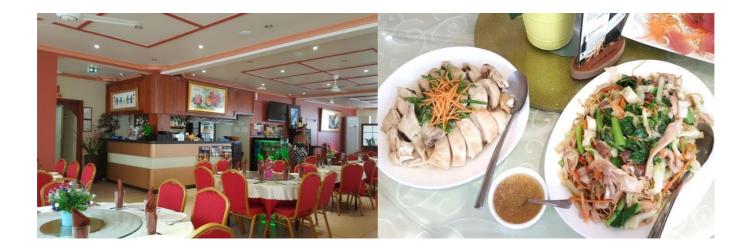

# LIST OF RECOMMENDED RESTAURANTS SOCIETY ISLANDS

Update: 21/03/2022

Tahiti WEST COAST, on site Hotel InterContinental Resort Tahiti Le Lotus Restaurant – Gastronomic Cuisine

The stilt restaurant Le Lotus is located in the most quiet and romantic part of the hotel Intercontinental Resort Tahiti \*\*\*\*. Polynesian chic atmosphere in a wood and pandanus decor, panoramic view on Moorea and beautiful sunsets. Gastronomic menus inspired by great stared chefs, selection of fine wines.

LOCATED: PK 7,5, ABOUT 15MIN AWAY FROM PAPEETE DOWNTOWN, 20MIN FROM TAHITI IA ORA (EX LE MERIDIEN), 15MIN MANAVA SUITE **RESORT, 30MIN FROM TAHITI PEARL** 

- PHONE: (689) 40 86 51 25
- EVERYDAY FOR LUNCH (12H00 14H00) & DINNER (18H30 21H30). RESERVATION RECOMMENDED OPEN:
- RATES: MENUS RANGE FROM 72€ TO 103€/PERS, A LA CARTE DISHES FROM 23€ TO 50€
- WFB: https://tahiti.intercontinental.com/le-lotus-restaurant