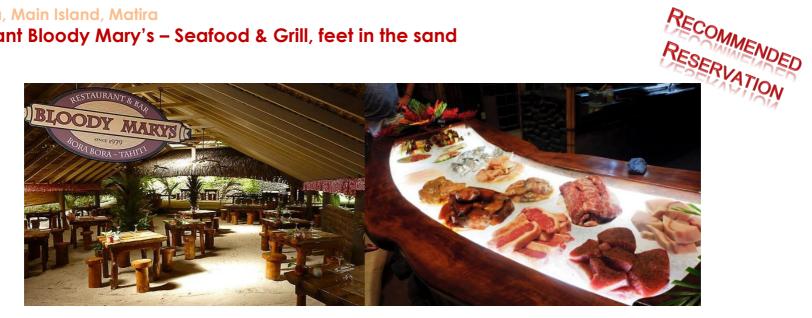

# Bora Bora, Main Island, Matira Restaurant Bloody Mary's – Seafood & Grill, feet in the sand

Famous Bora Bora restaurant located near to the Matira Beach, with boat access. Bar area and restaurant room. Holiday atmosphere with white sand floor and seats in coconut trunks.

In the evening, a raw cooking concept: choose the pieces that will be prepared in the kitchen (crab, shrimps, beef steak, chicken ...).

- LOCATED: AT ABOUT 15MIN FROM THE VAITAPE DOCK, 10MIN FROM MATIRA HOTELS, 20MIN FROM THE BORA PEARLLANDBASE, 30MIN FROM THE ST REGIS LAND BASE.
- PHONE: (689) 40 67 72 86
- OPEN: EVERYDAY, EXCEPT ON SUNDAY, FOR LUNCH (11H00 – 15H00) FOR DINNER (18H00 – 22H00). ANNUAL CLOSURE FROM DECEMBER TO JANUARY. FREE TRANSFERS DURING THE NIGHT ONLY.
- RATES: RANGE FROM 10€ TO 70€
- WEB: HTTP://WWW.BLOODYMARYS.COM/FR/INDEX.HTML