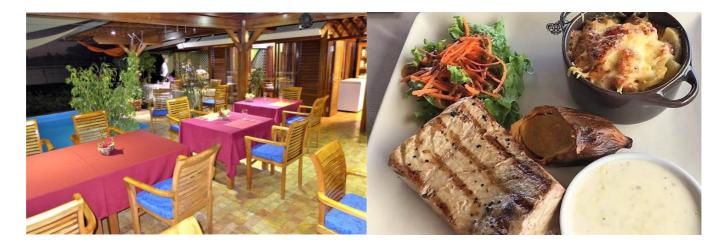

# Bora Bora, Main Island The Yacht Club – French & Local Cuisine

Located at the yacht club of Bora Bora, not far from Vaitape. Covered restaurant, terrace-pontoon outside. Casual Yacht Club atmosphere over the water. Creative French cuisine with a Polynesian touch. Cocktails.

LOCATED: AT ABOUT 20MIN FROM THE VAITAPE DOCK, 15MIN FROM THE BORA PEARL LAND BASE, 25MIN FROM MATIRA HOTELS AND 35MIN FROM THE ST REGIS LAND BASE.

- PHONE: (689) 40 67 60 47
- OPEN: EVERYDAY FOR LUNCH (11H30 14H30) & FOR DINNER (17H30 22H00). FREE TRANSFERS.
- RATES: RANGE FROM 15€ TO 38€
- WEB: <u>HTTP://WWW.BORABORAYACHTCLUB.ORG/</u>