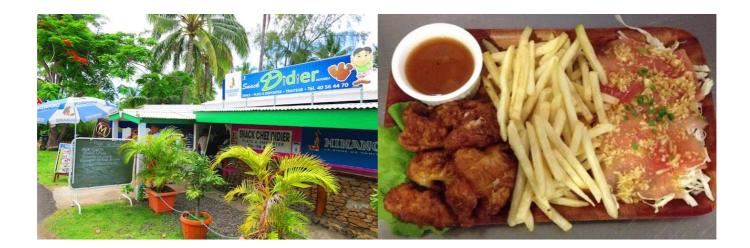

### Moorea East Coast, Snack Chez Didier – Local Cuisine

Within the Maharepa center, covered terrace in the shade of coconut trees. Family friendly snack, well known by locals who come to lunch with colleagues or in family. Typical dishes unavoidable, based on fresh local products.

LOCATED: AT MAHAREPA, AT ABOUT 10MIN FROM THE MANAVA BEACH, 15MIN FROM THE SOFITEL AND THE AIRPORT, 20MIN FROM THE FERRY DOCK, 25MIN FROM THE HILTON, 30MIN FROM THE INTERCONTINENTAL, 35MIN FROM HIBISCUS AND LES TIPANIERS.